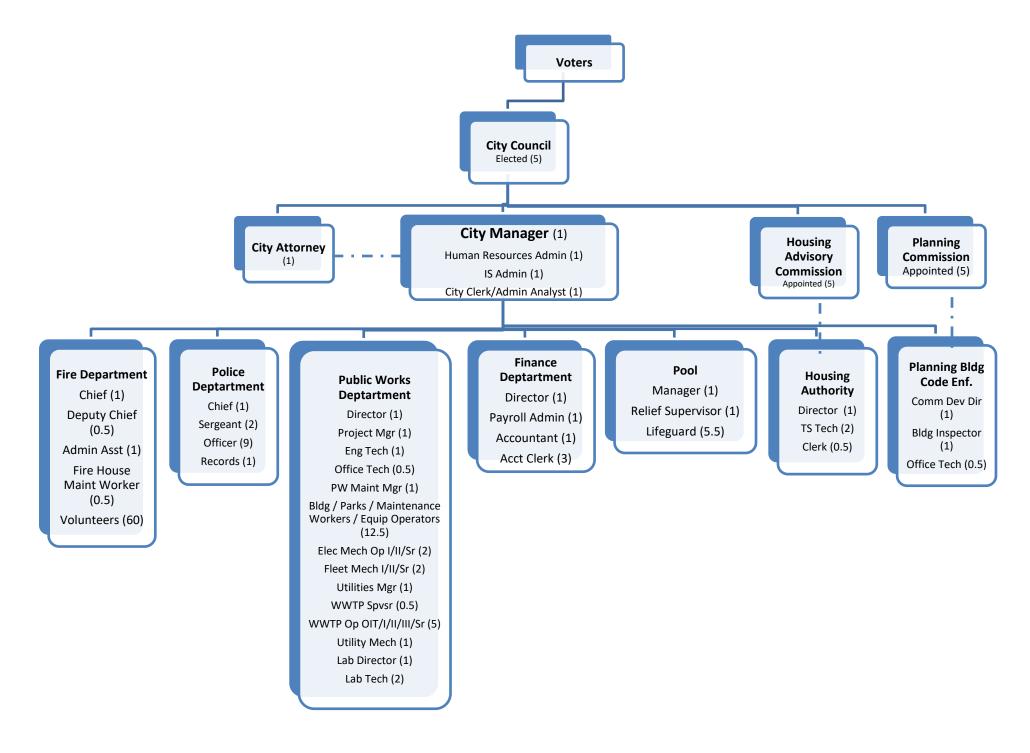

| 75 - 76 |
| Equipment                                 | 77 - 78 |
| Insurance                                 | 79      |
| OPEB                                      | 80      |
| General (Non-Enterprise) CIP              |         |
| General CIP                               | 82      |
| Beachfront Park CIP                       | 83      |
| Fire Vehicle Replacement                  | 84      |
| Police Vehicle Replacement                | 85      |
| Fiduciary Funds                           |         |
| RDA Successor Agency                      | 87      |
| PARS Trust                                | 88      |
| Interfund Transfers                       | 89      |
| Position Control                          | 90      |
| Annronriations Limit                      | 91      |





Blake Inscore Mayor

Heidi Kime Mayor Pro Tem
Alex Fallman Council Member
Jason Greenough Council Member
Darrin Short Council Member

### City of Crescent City FY 2018-19 Budget Fund Summaries

|            |                              | Audited         | Budgeted     | Budgeted        | Projected ** | Projected       | Proposed   | Proposed     | Proposed     | Projected       |
|------------|------------------------------|-----------------|--------------|-----------------|--------------|-----------------|------------|--------------|--------------|-----------------|
|            |                              | Working Capital |              | Working Capital |              | Working Capital |            |              |              | Working Capital |
|            |